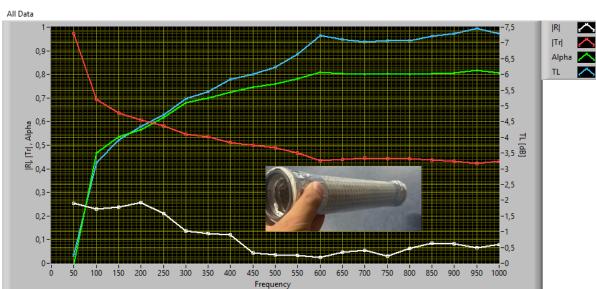

#### Measured results

Hollow Silent pipe (L:30cm D: 5cm) with Low reflection coef. and high absorption.

Hollow Silent pipe (L: 60cm D: 16cm) with Low transmission coef. and high absorption.

Absorption coef. (green line), Reflection coef. (white line), Transmission coef. (red line), Transmission Loss (blue line).

#### Exhaust muffler/ silencer (without any pressure drop)

freq (Hz)

Transmission loss (dB)