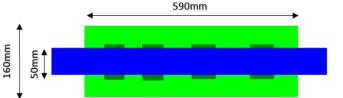

#### Measured results

Hollow Silent pipe (L:30cm D: 5cm) with Low reflection coef. and high absorption.

Hollow Silent pipe (L: 60cm D: 16cm) with Low transmission coef. and high absorption.

Absorption coef. (green line), Reflection coef. (white line), Transmission coef. (red line), Transmission Loss (blue line).