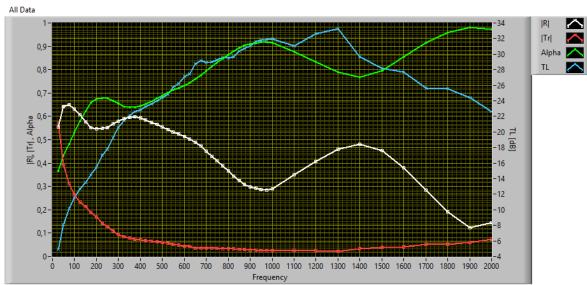

#### Measured results

Hollow Silent pipe (L:30cm D: 5cm) with Low reflection coef. and high absorption.

Hollow Silent pipe (L: 60cm D: 16cm) with Low transmission coef. and high absorption.

Absorption coef. (green line), Reflection coef. (white line), Transmission coef. (red line), Transmission Loss (blue line).