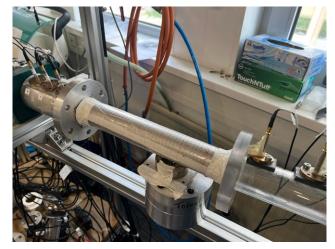

#### Measured results

Hollow Silent pipe (L:30cm D: 5cm) with Low reflection coef. and high absorption.

Hollow Silent pipe (L: 60cm D: 16cm) with Low transmission coef. and high absorption.

Absorption coef. (green line), Reflection coef. (white line), Transmission coef. (red line), Transmission Loss (blue line).