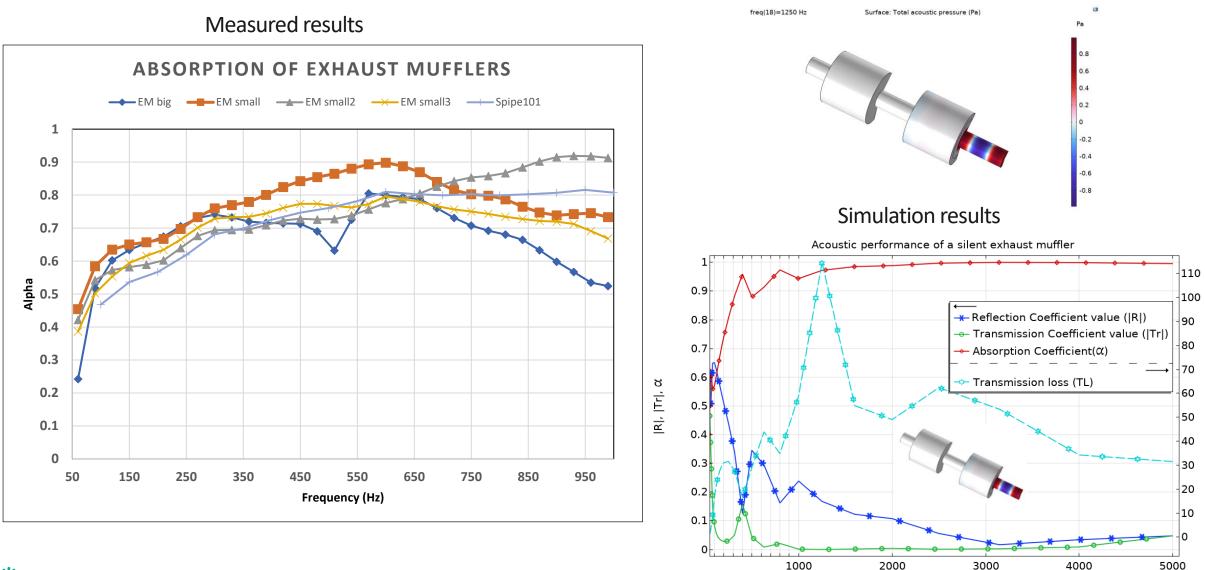

#### Measured results

Hollow Silent pipe (L:30cm D: 5cm) with Low reflection coef. and high absorption.

Hollow Silent pipe (L: 60cm D: 16cm) with Low transmission coef. and high absorption.

Absorption coef. (green line), Reflection coef. (white line), Transmission coef. (red line), Transmission Loss (blue line).