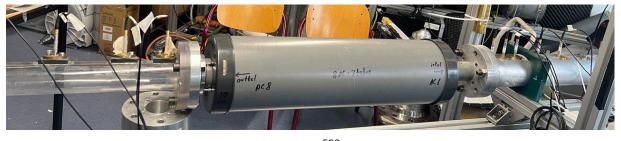

#### Measured results

Hollow Silent pipe (L:30cm D: 5cm) with Low reflection coef. and high absorption.

Hollow Silent pipe (L: 60cm D: 16cm) with Low transmission coef. and high absorption.

Absorption coef. (green line), Reflection coef. (white line), Transmission coef. (red line), Transmission Loss (blue line).